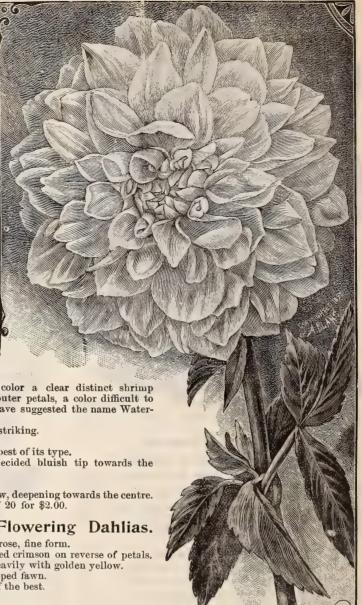

ite, tipped with purple, fine. Queen of Yellows. Fine yellow.

Rising Sun. Intense bright scarlet, very dwarf. Volunteer. Bright cardinal, of beautiful form.

Wacht am Ennie.

White Bedder. Fine white.

\$1.00 per dozen. Wacht am Rhine. A peculiar shade of lilac.

#### Twelve Best Single Dahlias.

Amie Barillet. Richest scarlet. Blumenfalter. Rosy purple. Edelweissfalter. Pure white. Fashion. Crushed strawberry. Faierfalter. Bright scarlet. Isaac Pitman. Crimson striped maroon.
John Downie. Intense crimson.
John Cowan. Crimson shaded maroon. John Hummerston. Pleasing buff. Kate. Orange shaded maroon. Miss Ramsbottom. A lovely pink. Mrs. Kennett. Yellow striped crimson. \$1.00 per dozen.

Dormant roots of Dahlias will be supplied as long as in stock, after which green plants will be sent.



#### Twenty Fine Pompone Varieties.

Catherine. Bright yellow, very distinct. Crimson Beauty. Finest crimson. Director A. Semler. White, tipped with purple. Dandy. Crimson purple, small and pretty. Dr Schwebbs. Fine rich crimson scarlet. Crimson, edged with white. Deutscher Turnergruss. Grace. Cerise, shaded lilac. Gem of Liliputs. Dark scarlet. Guiding Star. One of the very finest whites. J. E. Ohlseus. Golden yellow, of fine form. Juliette. Yellow, shaded with orange. Kleine Domitea. Orange buff, fine, always in bloom. Little Najade. Rose, edged crimson. Leila. Reddish buff, tipped with scarlet. Very bright crimson scarlet. Mignon. Prince of Liliputians. Deep maroon. Unermuedliche. Lively rose Vivid. Bright orange scarlet, fine form, very free. William Buchner. Lilac, tipped yellow. W.